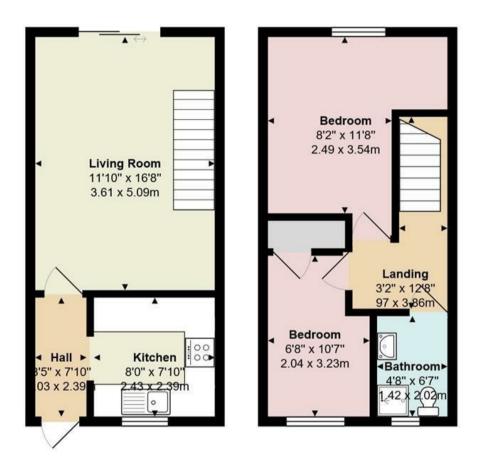

## 53 Coedriglan Drive

Total Area: 593 ft<sup>2</sup> ... 55.1 m<sup>2</sup>

All measurements are approximate and for display purposes only